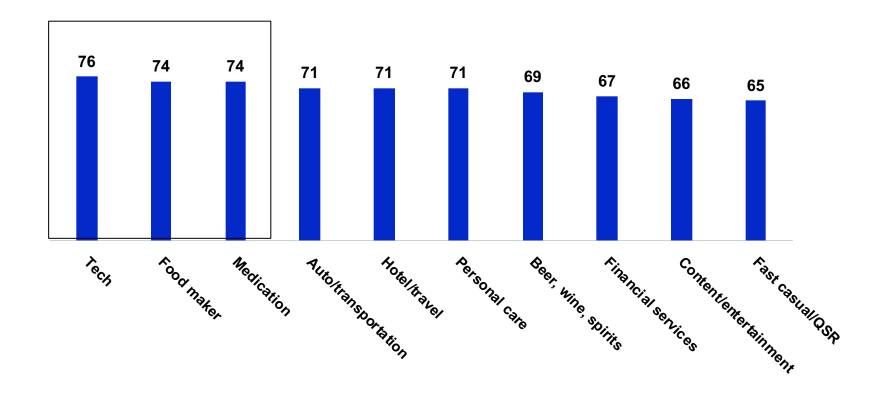

## **BRANDS ON THE FRONTLINE MOST TRUSTED**

Percent trust

**Brands in general** 

#### **BRAND TRUST ACROSS MARKETS**

#### Percent trust

|                       | Global 11 | Brazil | Canada | China | France | Germany | India | Japan | S. Africa | S. Korea | UK | U.S. |
|-----------------------|-----------|--------|--------|-------|--------|---------|-------|-------|-----------|----------|----|------|
| Brands in general     | 70        | 67     | 73     | 89    | 63     | 61      | 83    | 58    | 73        | 74       | 65 | 69   |
| Tech                  | 76        | 85     | 76     | 93    | 68     | 65      | 86    | 62    | 78        | 81       | 71 | 71   |
| Food maker            | 74        | 80     | 78     | 92    | 65     | 62      | 80    | 64    | 73        | 72       | 74 | 73   |
| Medication            | 74        | 73     | 78     | 92    | 64     | 62      | 81    | 65    | 75        | 77       | 78 | 72   |
| Auto/transportation   | 71        | 80     | 71     | 92    | 66     | 51      | 82    | 65    | 72        | 72       | 65 | 69   |
| Hotel/travel          | 71        | 79     | 70     | 91    | 68     | 61      | 79    | 62    | 68        | 66       | 68 | 70   |
| Personal care         | 71        | 81     | 73     | 90    | 71     | 61      | 82    | 48    | 72        | 69       | 65 | 71   |
| Beer, wine, spirits   | 69        | 75     | 73     | 90    | 66     | 64      | 65    | 62    | 62        | 66       | 70 | 65   |
| Financial services    | 67        | 70     | 70     | 91    | 57     | 51      | 79    | 58    | 62        | 74       | 60 | 64   |
| Content/entertainment | 66        | 79     | 66     | 89    | 55     | 52      | 81    | 45    | 68        | 66       | 59 | 66   |
| Fast casual/QSR       | 65        | 74     | 70     | 91    | 54     | 46      | 78    | 53    | 62        | 66       | 56 | 67   |