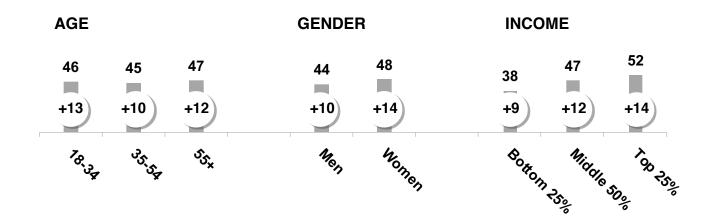

## MORE PEOPLE CHOOSING BRANDS ON TRUST

**MARKETS** 

Percent who trust most of the brands they buy or use

trust most of the brands they buy or use

## A BIGGER NEED FOR BRAND TRUST TODAY THAN IN PAST

Percent who say being able to trust a brand today is more important than in the past

70%

say trusting a brand is *more* important today than in the past