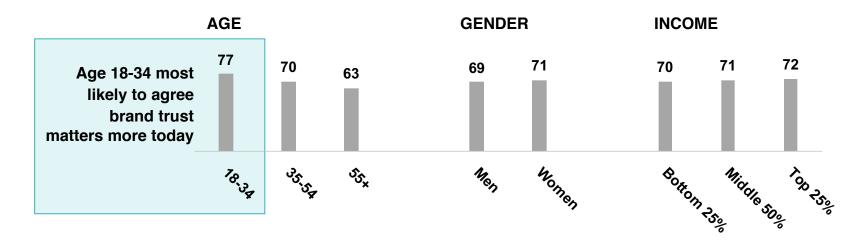

## A BIGGER NEED FOR BRAND TRUST TODAY THAN IN PAST

Percent who say being able to trust a brand today is more important than in the past

70%

say trusting a brand is *more* important today than in the past