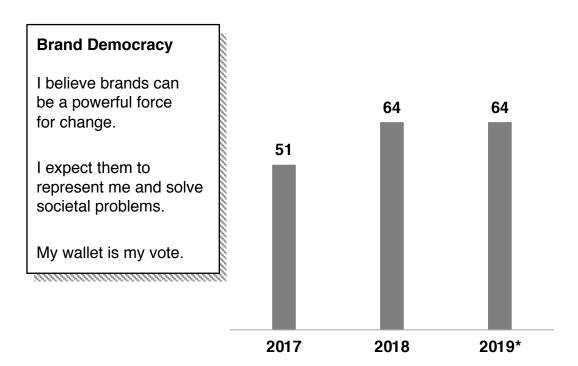

2018 Edelman Earned Brand. Belief-driven buying segments. General population, 8-mkt avg. Belief-driven buyers choose, switch, avoid or boycott a brand based on its stand on societal issues.