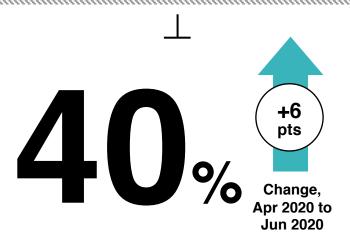

# PEOPLE BUYING OR BOYCOTTING BRANDS OVER THEIR RESPONSE TO THE PANDEMIC

Percent who agree, and change from April to June 2020

Change, Apr 2020 to Jun 2020

I have recently **started using a new brand** because of the innovative or compassionate way they have responded to the virus outbreak

I have convinced other people to **stop using a brand** that I felt was not acting appropriately in response to the pandemic