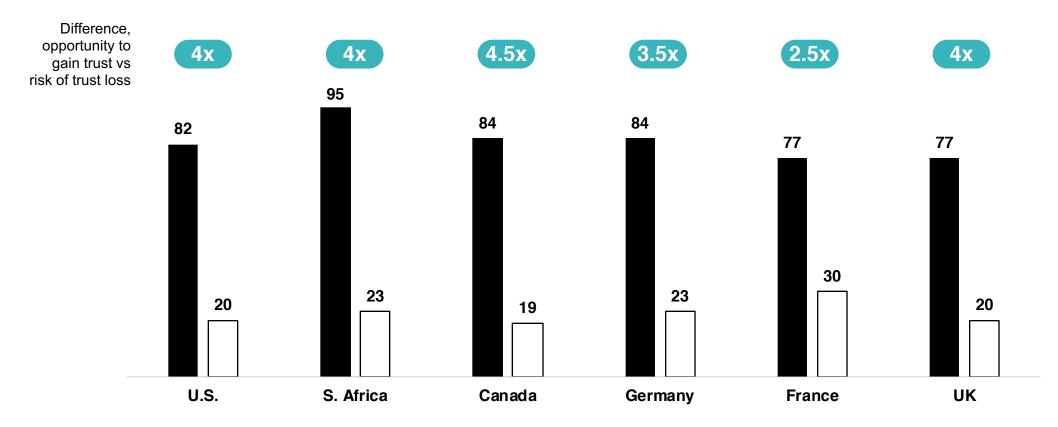

# BRANDS FAR MORE LIKELY TO GAIN TRUST THAN LOSE IT WHEN THEY TAKE ACTION

Percent who say brand actions in response to racial injustice would result in trust gain or loss

**2020 Edelman Trust Barometer Special Report: Brands and Racial Justice.** Q4. In general, how important is it to earning or keeping your trust that brands or companies do each of the following in response to systemic racism and racial injustice [following the death of George Floyd and other recent racially motivated attacks on Blacks]? 6-point scale; top 3 box, important; code 1, doing this would lose my trust. General population, Canada, France, Germany, S. Africa, UK, and U.S. Data shown is a net of attributes 2-9. \*Brackets in footer indicate language that was asked only in the U.S.