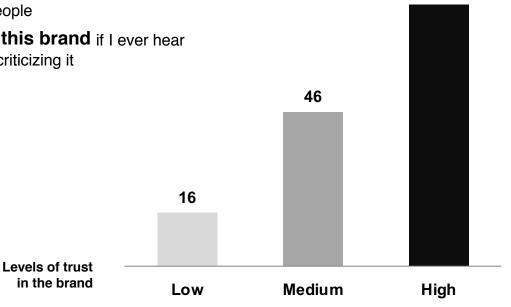

# MORE TRUST, MORE ADVOCACY

Percent who will take one or more of these actions on behalf of a brand, among respondents with various levels of trust in the brand

- If asked, I will recommend this brand to other people
- I defend this brand if I ever hear someone criticizing it

2020 Edelman Trust Barometer Special Report: Brand Trust. TRU KPI. Continuing to think about the same brand, which of the following statements accurately describe how you feel about that brand? Pick all that apply. "Advocacy" is a net of attributes 4-6. General population, 11-mkt avg, by low trusters, medium trusters, and high trusters at TRU\_BRAND. Please indicate how much you trust this brand using a 9-point scale; bottom 3 box, low trust; codes 4-6, medium trust; top 3 box, high trust. Questions asked of those who could name a brand for the scenario they were assigned to (BRAND\_OE). Data shown is in aggregate across all four scenarios.