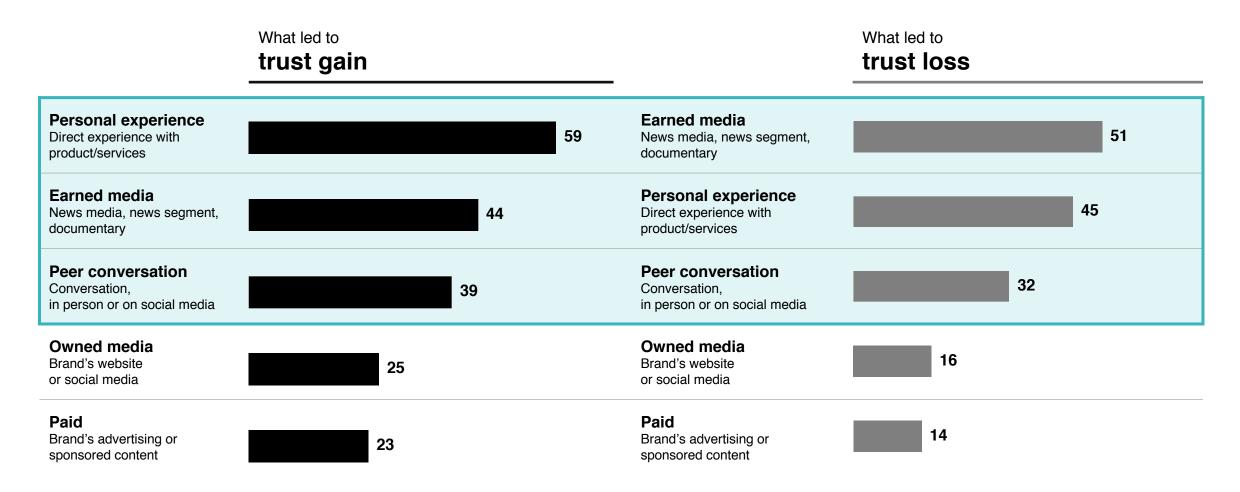

### EARNED IS THE BATTLEGROUND FOR TRUST

Percent who say each led to a gain or loss of trust in a brand

**2020 Edelman Trust Barometer Special Report: Brand Trust.** TRU\_GND\_SRC. What led you to gain trust in this particular brand? Pick all that apply. Question asked among those that gained trust in a specific brand within the past year (TRU\_GND/1). TRU\_LOST\_SRC. What led you to lose trust in this particular brand? Pick all that apply. Question asked among those that lost trust in a specific brand within the past year (TRU\_LOST/1). General population, 11-mkt avg. "Earned media" is net of attributes 1-3; "Peer conversation" is a net of attributes 7 and 10 for both questions.