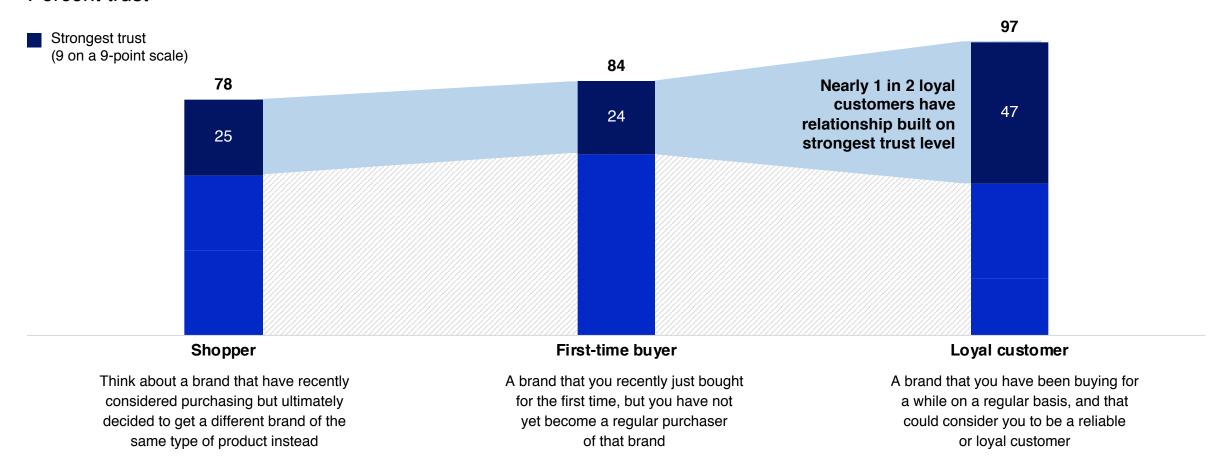

# TRUST UNLOCKS DEEPER, MORE RESILIENT RELATIONSHIPS

#### Percent trust

**2020 Edelman Trust Barometer Special Report: Brand Trust.** TRU\_BRAND. Please indicate how much you trust this brand using a 9-point scale where one means that you "do not trust it at all" and nine means that you "trust it a great deal". 9-point scale; code 9, strongest trust, codes 6-8, weak trust. Question asked of those who could name a brand for the scenario they were assigned to (BRAND\_OE). Each scenario asked of one-fourth of the sample. General population, 11-mkt avg, by scenario.