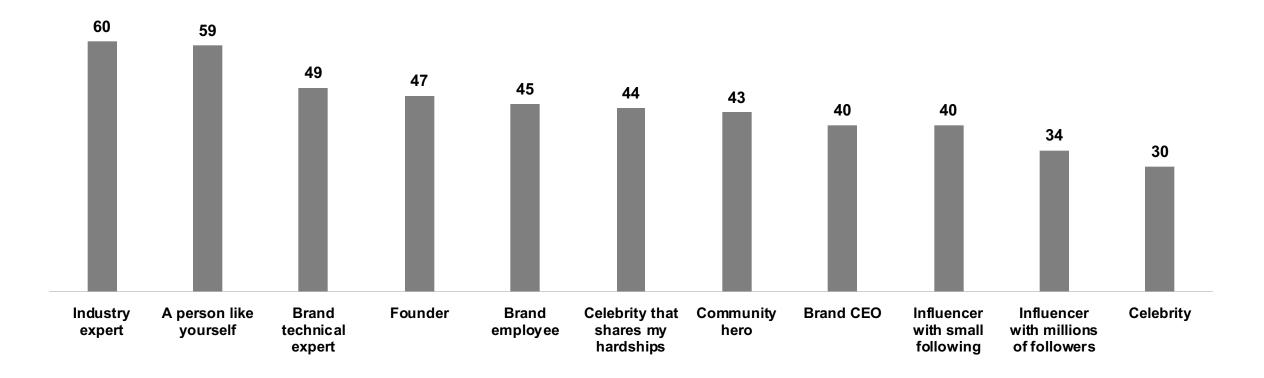

## INFLUENCE BUILT THROUGH AUTHORITY AND EMPATHY

Percent who say each is a credible spokesperson for brand trust

#### Credible voices have a personal connection to the topic or issue