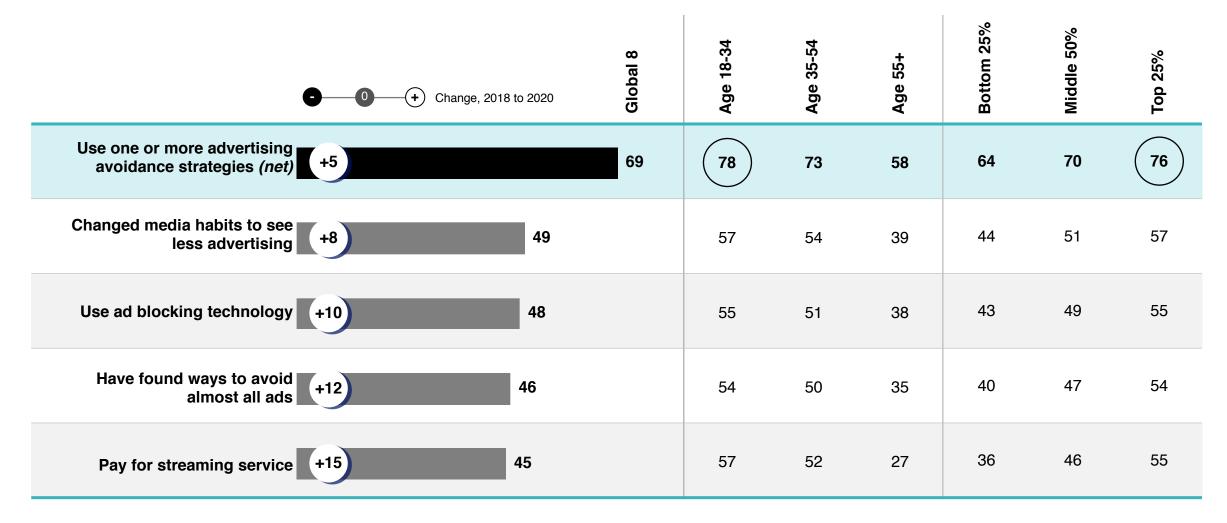

Gap, importance minus performance



**2020 Edelman Trust Barometer Special Report: Brand Trust.** SEC\_KEEP. In general, how important is it to earning or keeping your trust that a(n) [insert sector] brand does each of the following? 5-point scale; top 2 box, important. Each sector asked of one-fifth of the sample. SEC\_PER. In the face of this COVID-19 pandemic and its economic consequences, how well do you feel [insert sector] brands are doing each of the following? For each item below, select the statement that best describes your perceptions of how brands are performing in fulfilling this role. 5-point scale; top 2 box, doing well. Each sector asked of one-fifth of the sample. General population, 11-mkt avg, by sector.



## **NEARLY 7 IN 10 AVOIDING ADVERTISING**

Percent who agree



### EARNED IS THE BATTLEGROUND FOR TRUST

Percent who say each led to a gain or loss of trust in a brand



**2020 Edelman Trust Barometer Special Report: Brand Trust.** TRU\_GND\_SRC. What led you to gain trust in this particular brand? Pick all that apply. Question asked among those that gained trust in a specific brand within the past year (TRU\_GND/1). TRU\_LOST\_SRC. What led you to lose trust in this particular brand? Pick all that apply. Question asked among those that lost trust in a specific brand within the past year (TRU\_LOST/1). General population, 11-mkt avg. "Earned media" is net of attributes 1-3; "Peer conversation" is a net of attributes 7 and 10 for both questions.



## INFLUENCE BUILT THROUGH AUTHORITY AND EMPATHY

Percent who say each is a credible spokesperson for