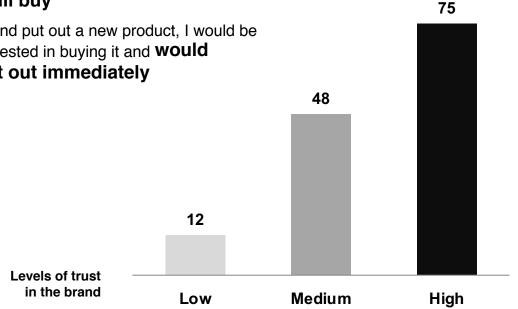

# MORE TRUST, MORE LOYALTY

Percent who will take one or more of these actions on behalf of a brand, among respondents with various levels of trust in the brand

- I will buy this brand even if it is not the cheapest
- This is the only brand of this product that I will buy
- · If this brand put out a new product, I would be very interested in buying it and would check it out immediately

2020 Edelman Trust Barometer Special Report: Brand Trust. TRU KPI. Continuing to think about the same brand, which of the following statements accurately describe how you feel about that brand? Pick all that apply. "Loyalty" is a net of attributes 1-3. General population, 11-mkt avg, by low trusters, medium trusters, and high trusters at TRU BRAND. Please indicate how much you trust this brand using a 9-point scale where one means that you "do not trust it at all" and nine means that you "trust it a great deal". 9-point scale; bottom 3 box, low trust; codes 4-6, medium trust; top 3 box, high trust. Questions asked of those who could name a brand for the scenario they were assigned to (BRAND\_OE). Data shown is in aggregate across all four scenarios.