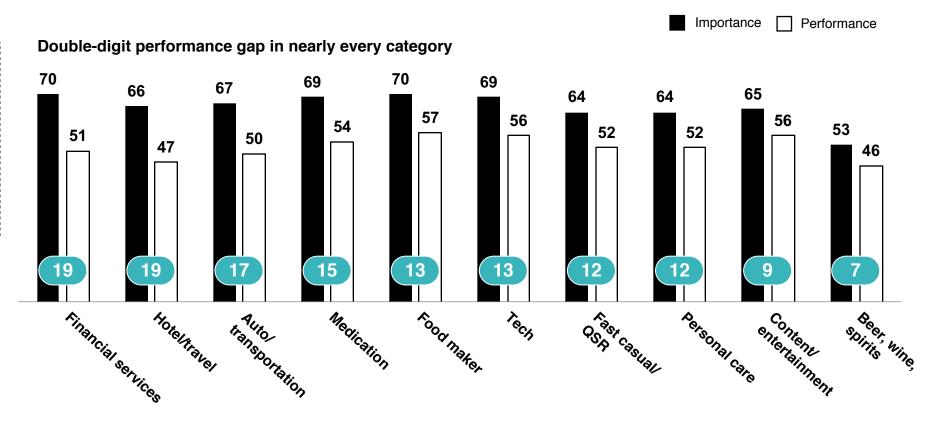

## PEOPLE WANT BRANDS TO BE MORE ACCESSIBLE

Percent who rate this as very or extremely important for brands to earn or keep their trust; who say that brands are currently performing well on this; and the gap

Be a dependable provider ensuring that people have **easy and affordable access** to the products and services they need

Gap, importance minus performance

**2020 Edelman Trust Barometer Special Report: Brand Trust.** SEC\_KEEP. In general, how important is it to earning or keeping your trust that a(n) [insert sector] brand does each of the following? 5-point scale; top 2 box, important. Each sector asked of one-fifth of the sample. SEC\_PER. In the face of this COVID-19 pandemic and its economic consequences, how well do you feel [insert sector] brands are doing each of the following? For each item below, select the statement that best describes your perceptions of how brands are performing in fulfilling this role. 5-point scale; top 2 box, doing well. Each sector asked of one-fifth of the sample. General population, 11-mkt avg, by sector.