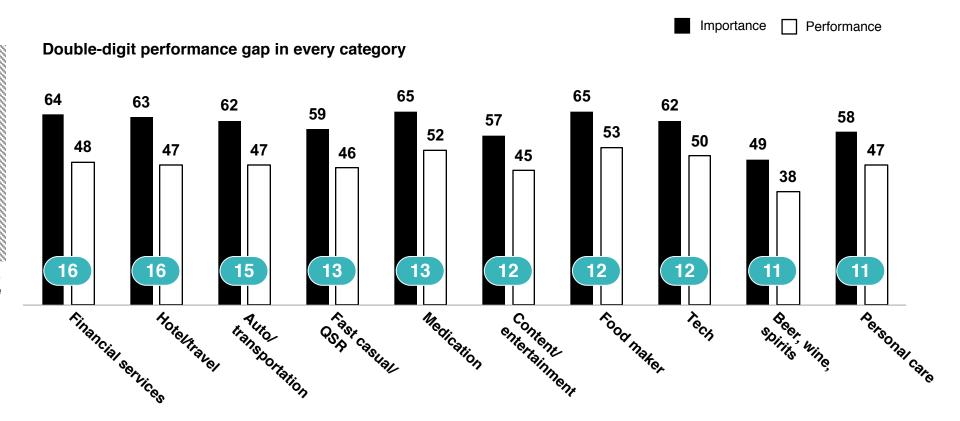

## PEOPLE WANT BRANDS TO PROTECT MORE

Percent who rate this as very or extremely important for brands to earn or keep their trust; who say that brands are currently performing well on this; and the gap

Be a protector doing everything it can to ensure the safety and wellbeing of their employees, customers and communities

Gap, importance minus performance

**2020 Edelman Trust Barometer Special Report: Brand Trust.** SEC\_KEEP. In general, how important is it to earning or keeping your trust that a(n) [insert sector] brand does each of the following? 5-point scale; top 2 box, important. Each sector asked of one-fifth of the sample. SEC\_PER. In the face of this COVID-19 pandemic and its economic consequences, how well do you feel [insert sector] brands are doing each of the following? For each item below, select the statement that best describes your perceptions of how brands are performing in fulfilling this role. 5-point scale; top 2 box, doing well. Each sector asked of one-fifth of the sample. General population, 11-mkt avg, by sector.