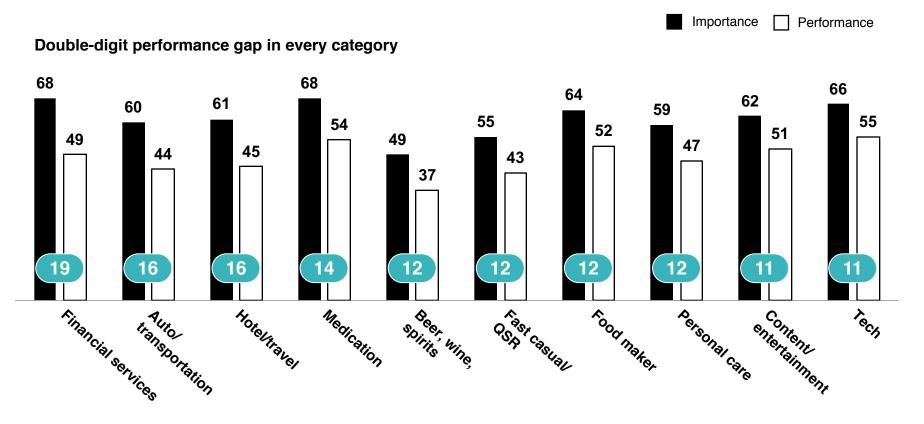

## PEOPLE WANT BRANDS TO PROTECT MORE

Percent who rate this as very or extremely important for brands to earn or keep their trust; who say that brands are currently performing well on this; and the gap

Be a protector doing everything it can to ensure the safety and wellbeing of their employees, customers and communities

Gap, importance minus performance

**2020 Edelman Trust Barometer Special Report: Brand Trust.** SEC\_KEEP. In general, how important is it to earning or keeping your trust that a(n) [insert sector] brand does each of the following? 5-point scale; top 2 box, important. Each sector asked of one-fifth of the sample. SEC\_PER. In the face of this COVID-19 pandemic and its economic consequences, how well do you feel [insert sector] brands are doing each of the following? For each item below, select the statement that best describes your perceptions of how brands are performing in fulfilling this role. 5-point scale; top 2 box, doing well. Each sector asked of one-fifth of the sample. General population, 11-mkt avg, by sector.

## PEOPLE WANT BRANDS TO BE MORE ACCESSIBLE

Percent who rate this as very or extremely important for brands to earn or keep their trust; who say that brands are currently performing well on this; and the gap

Be a dependable provider ensuring that people have **easy and affordable access** to the products and services they need

Gap, importance minus performance

**2020 Edelman Trust Barometer Special Report: Brand Trust.** SEC\_KEEP. In general, how important is it to earning or keeping your trust that a(n) [insert sector] brand does each of the following? 5-point scale; top 2 box, important. Each sector asked of one-fifth of the sample. SEC\_PER. In the face of this COVID-19 pandemic and its economic consequences, how well do you feel [insert sector] brands are doing each of the following? For each item below, select the statement that best describes your perceptions of how brands are performing in fulfilling this role. 5-point scale; top 2 box, doing well. Each sector asked of one-fifth of the sample. General population, 11-mkt avg, by sector.

## PEOPLE WANT BRANDS TO DO MORE TO INFORM

Percent who rate this as very or extremely important for brands to earn or keep their trust; who say that brands are currently performing well on this; and the gap

Be a reliable source of information, **keeping people informed** about what they need to know to protect themselves and make good life decisions

Gap, importance minus performance

**2020 Edelman Trust Barometer Special Report: Brand Trust.** SEC\_KEEP. In general, how important is it to earning or keeping your trust that a(n) [insert sector] brand does each of the following? 5-point scale; top 2 box, important. Each sector asked of one-fifth of the sample. SEC\_PER. In the face of this COVID-19 pandemic and its economic consequences, how well do you feel [insert sector] brands are doing each of the following? For each item below, select the statement that best describes your perceptions of how brands are performing in fulfilling this role. 5-point scale; top 2 box, doing well. Each sector asked of one-fifth of the sample. General population, 11-mkt avg, by sector.