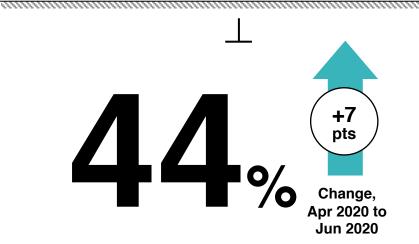

# PEOPLE BUYING OR BOYCOTTING BRANDS OVER THEIR RESPONSE TO THE PANDEMIC

Percent who agree, and change from April to June 2020

Change, Apr 2020 to Jun 2020

I have recently **started using a new brand** because of the innovative or compassionate way they have responded to the virus outbreak

I have convinced other people to **stop using a brand** that I felt was not acting appropriately in response to the pandemic