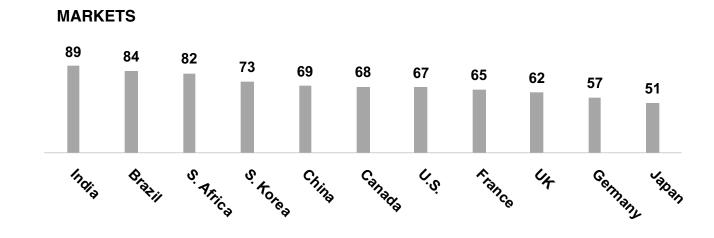

## MORE PEOPLE CHOOSING BRANDS ON TRUST

**MARKETS** 

Percent who trust most of the brands they buy or use

trust most of the brands they buy or use