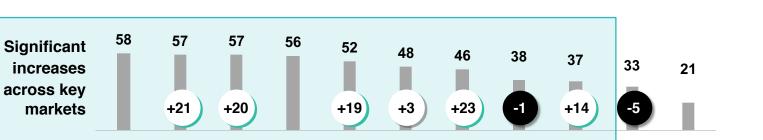

## MORE PEOPLE CHOOSING BRANDS ON TRUST

**MARKETS** 

Percent who trust most of the brands they buy or use

trust most of the brands they buy or use