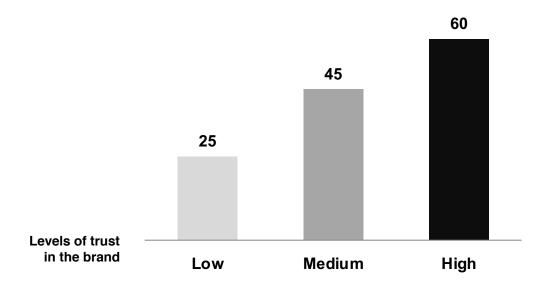

# MORE TRUST, MORE ENGAGEMENT

Percent who will take one or more of these actions on behalf of a brand, among respondents with various levels of trust in the brand

- I am comfortable sharing my personal information with this brand
- I pay attention to this brand's advertising and other marketing communications

**2020 Edelman Trust Barometer Special Report: Brand Trust.** TRU\_KPI. Continuing to think about the same brand, which of the following statements accurately describe how you feel about that brand? Pick all that apply. "Engagement" is a net of attributes 7 and 8. General population, 11-mkt avg, by low trusters, medium trusters, and high trusters at TRU\_BRAND. Please indicate how much you trust this brand using a 9-point scale where one means that you "do not trust it at all" and nine means that you "trust it a great deal". 9-point scale; bottom 3 box, low trust; codes 4-6, medium trust; top 3 box, high trust. Questions asked of those who could name a brand for the scenario they were assigned to (BRAND\_OE). Data shown is in aggregate across all four scenarios.